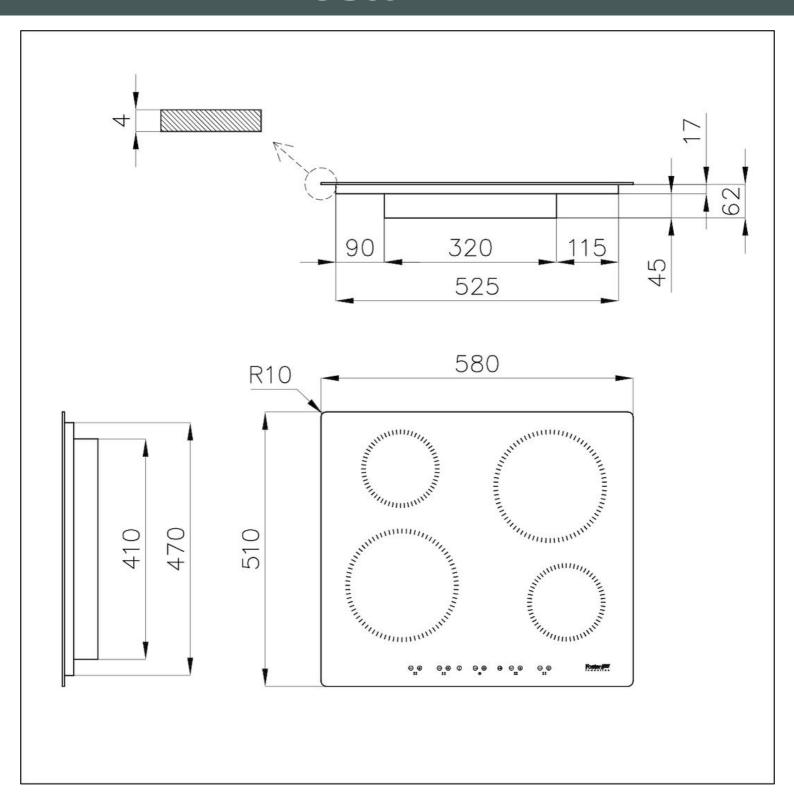

### **DETAILS**

| Coloring               | Black                                                      |
|------------------------|------------------------------------------------------------|
| Edge/Installation Type | Vertical edge - for flush-mount or over-mount installation |
| Material               | Ceramic glass                                              |
| Dimensions             | 580x510 mm                                                 |
| Base size              | 60 cm                                                      |
| Heating element        | Four zones                                                 |
| Built-in hole          | View technical data sheet                                  |
| Width                  | 58 cm                                                      |
| Total power            | 2.800, 3.500, 6.000, 7.200** W                             |

#### **TECHNICAL DATA**