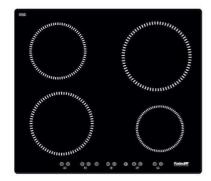

# **Cooker hob S1000 Induction**

Induction Hobs

Code: 7370 300

### **DETAILS**

| Coloring               | Black                                                      |
|------------------------|------------------------------------------------------------|
| Edge/Installation Type | Vertical edge - for flush-mount or over-mount installation |
| Material               | Ceramic glass                                              |
| Dimensions             | 580x510 mm                                                 |
| Base size              | 60 cm                                                      |
| Heating element        | Four zones                                                 |
| Built-in hole          | View technical data sheet                                  |
| Width                  | 58 cm                                                      |
| Total power            | 2.800, 3.500, 6.000, 7.200** W                             |

| Left                       | Ø 210 mm-1.500 (2.000)* W                                                                                                                                                                                                                     |
|----------------------------|-----------------------------------------------------------------------------------------------------------------------------------------------------------------------------------------------------------------------------------------------|
| Up-left                    | Ø 145 mm-1.200 (1.600)* W                                                                                                                                                                                                                     |
| Right                      | Ø 145 mm-1.200 (1.600)* W                                                                                                                                                                                                                     |
| Up-right                   | Ø 210 mm-1.500 (2.000)* W                                                                                                                                                                                                                     |
| Power settings             | 9 power settings per zone + Powerboost                                                                                                                                                                                                        |
| Safety                     | Safety equipment                                                                                                                                                                                                                              |
| Туре                       | Induction Hob                                                                                                                                                                                                                                 |
| Type of commands           | Touch Control                                                                                                                                                                                                                                 |
| Notes:                     | **With the function PowerControl, maximum power can be set on the user to the listed values<br>*PowerBoost                                                                                                                                    |
| FEATURES                   |                                                                                                                                                                                                                                               |
| Powerboost                 | Booster function provides increased power to the selected plate. In particular, when the Booster is activated, the plate works for ten minutes at a very high power that allows to heat quickly large quantities of water.                    |
| Pot detector               | All induction cooker hobs detect the pot resting on them, but they also calculate the area they cover. This system allows the energy to be used even more efficiently. Moreover, the plates switch off automatically when the pot is removed. |
| End-of-cooking programming | All operations are programmed by means of the touch-control on the glass itself. Each cooking plate is capable of independent programming, and thus the possibility to set different cooking times.                                           |