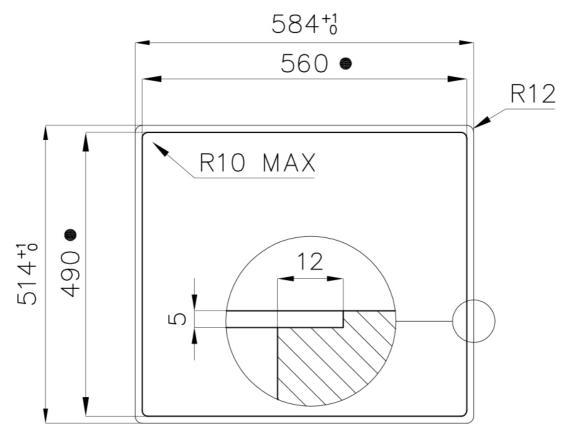

# Foster ==

Cut out size Dimensioni per foratura top

Built-in cut out for FTS - Foratura per installazione FTS